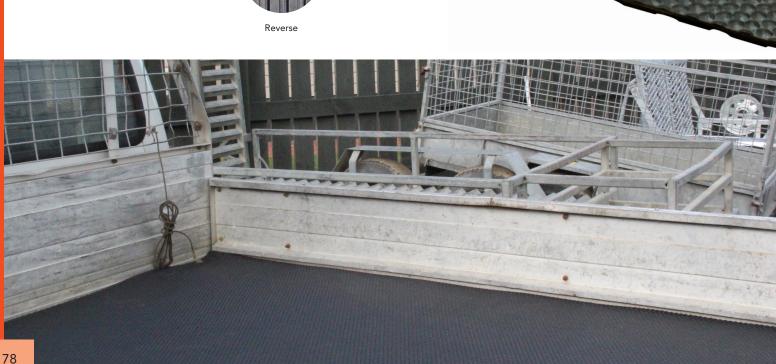

## **FEATURES**

- Ideal for stables, cow sheds, horse floats, trucks, trailers, ute decks, areas subjected to heavy loads
- Solid natural rubber
- Hammerblow textured top provides non-slip
- Heavy duty and durable will not wear down
- Sound absorption
- Reversible can use deep ribbed texture on the back as the surface
- Loose lay or can screw down to secure