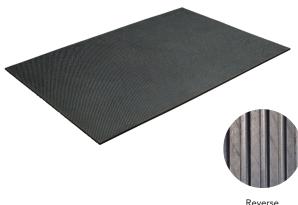

## **STABLE MAT**

The heavy duty Stable Mat is constructed from 12mm thick rubber, designed to give a non-slip, soft surface wherever fitted. Available in slab form or it can be cut to shape, making it very versatile for any heavy duty environment.

## **FEATURES**

- Ideal for stables, cow sheds, horse floats, trucks, trailers, ute decks, areas subjected to heavy loads
- Solid natural rubber
- Hammerblow textured top provides non-slip
- Heavy duty and durable will not wear down
- Sound absorption
- Reversible can use deep ribbed texture on the back as the surface
- Loose lay or can screw down to secure